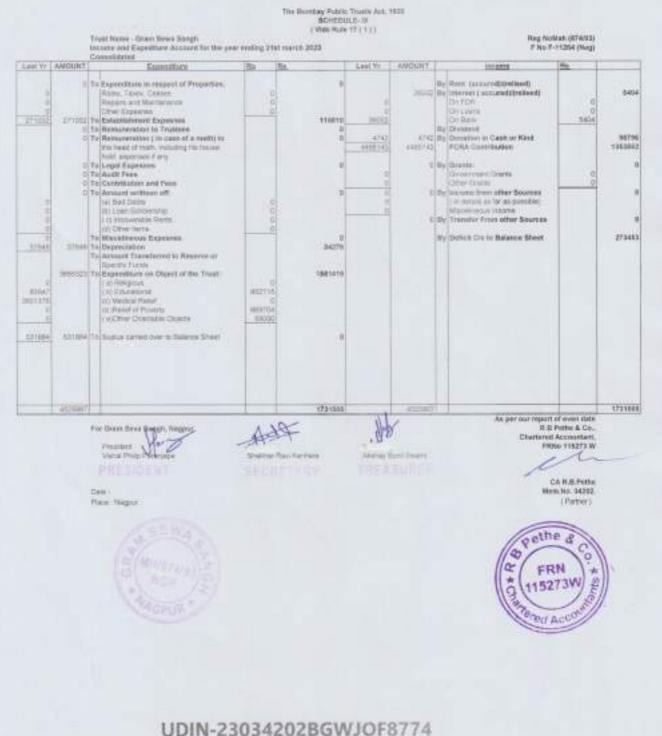

For R.B.Pethe &Co Chartered Accountants 115273W

Place : Nagpur

Date : 2(19)27

R.B.Pethe M No: 034202 SCHEDULE IX - C [VIDE RULE 32]

| Statement of Income to contribu                                                                                                                                                                                                                                                                                                                                                          | ition f     | for the year ending 31 March 2023                                                                                                                                               |
|------------------------------------------------------------------------------------------------------------------------------------------------------------------------------------------------------------------------------------------------------------------------------------------------------------------------------------------------------------------------------------------|-------------|---------------------------------------------------------------------------------------------------------------------------------------------------------------------------------|
| Name and Registered No. Of public trast                                                                                                                                                                                                                                                                                                                                                  | Flat<br>Reg | m Sewa Sangh Nagpur<br>No 206, Nirmala Apartment, Tilak Nagar, Nagpur-440010<br>Jistration No MAH 874/82 (Nagpur) dt 13.12.1993<br>Jiety Rag No F - 11264 (Nagpur) dt 12.2.1995 |
| Income as shown in the Income and expenditure<br>Account (Schedule IX)                                                                                                                                                                                                                                                                                                                   | Rs          | 14.58.052=00                                                                                                                                                                    |
| <ol> <li>items not chargeable to contribution under s</li> </ol>                                                                                                                                                                                                                                                                                                                         | ectio       | in 58 Rs and rule 32                                                                                                                                                            |
| <ul> <li>(i) Donations received from other public trust and<br/>Dharmdas</li> </ul>                                                                                                                                                                                                                                                                                                      | NII,        |                                                                                                                                                                                 |
| <ul><li>(ii) Grants received from Government and local<br/>authorities.</li></ul>                                                                                                                                                                                                                                                                                                        | NIL         |                                                                                                                                                                                 |
| (iii) Interest on sinking or Depreciation found.                                                                                                                                                                                                                                                                                                                                         | NIL         |                                                                                                                                                                                 |
| (iv) Amount spent for the purpose secular education.                                                                                                                                                                                                                                                                                                                                     | Rs          | 8.52.715=00                                                                                                                                                                     |
| (v) Amount spent for the purpose of Medical Relief                                                                                                                                                                                                                                                                                                                                       | NIL         |                                                                                                                                                                                 |
| (vi) Amount spent for the purpose veterinary<br>treatment of animals                                                                                                                                                                                                                                                                                                                     | NIL         |                                                                                                                                                                                 |
| <ul> <li>vii) Expenditure Incurred from donation for relief of<br/>distress cause by scarcity Drought flood fire or other<br/>natural calamity.</li> </ul>                                                                                                                                                                                                                               | NIL         |                                                                                                                                                                                 |
| <ul> <li>(viii) Deduction out of income from lands used for<br/>agriculture purpose.</li> <li>a. Land revenue and local funds cess.</li> <li>b. Rent payable to superior land lord.</li> <li>c. Cost of production, if lands are<br/>Cultivated by trust.</li> </ul>                                                                                                                     | NIL         |                                                                                                                                                                                 |
| <ul> <li>(ix) Deduction out of income from lands used for<br/>non-agriculture purpose.</li> <li>a. Assessment ceases and other Govt. and<br/>municipal taxes.</li> <li>b. Ground rent payable to superior land lond.</li> <li>c. Insurance premium.</li> <li>d. Repairs to 10 % gross rent of Building.<br/>Cost of collection at 4 % of Gross rent of<br/>Buildings lat out.</li> </ul> | NIL         |                                                                                                                                                                                 |
| <ul> <li>(x) Cost of collection of income or receipt from<br/>security, stocks etc. at 1 % of such income</li> </ul>                                                                                                                                                                                                                                                                     | NIL         |                                                                                                                                                                                 |
| (xi) Deduction of account of repairs in respect of<br>buildings not rented and yielding no income, at 10<br>percent of the estimated gross annual rent.                                                                                                                                                                                                                                  | NIL         |                                                                                                                                                                                 |
| Gross annual income chargeable to contribution.<br>(Amount of contribution contributed @ fix under<br>subsection (I) of section 58 and payable.)                                                                                                                                                                                                                                         | Rs          | 6,05,337=00                                                                                                                                                                     |
| Amount Charge @2 % as 58( 1)                                                                                                                                                                                                                                                                                                                                                             | Rs          | 12,106=74                                                                                                                                                                       |