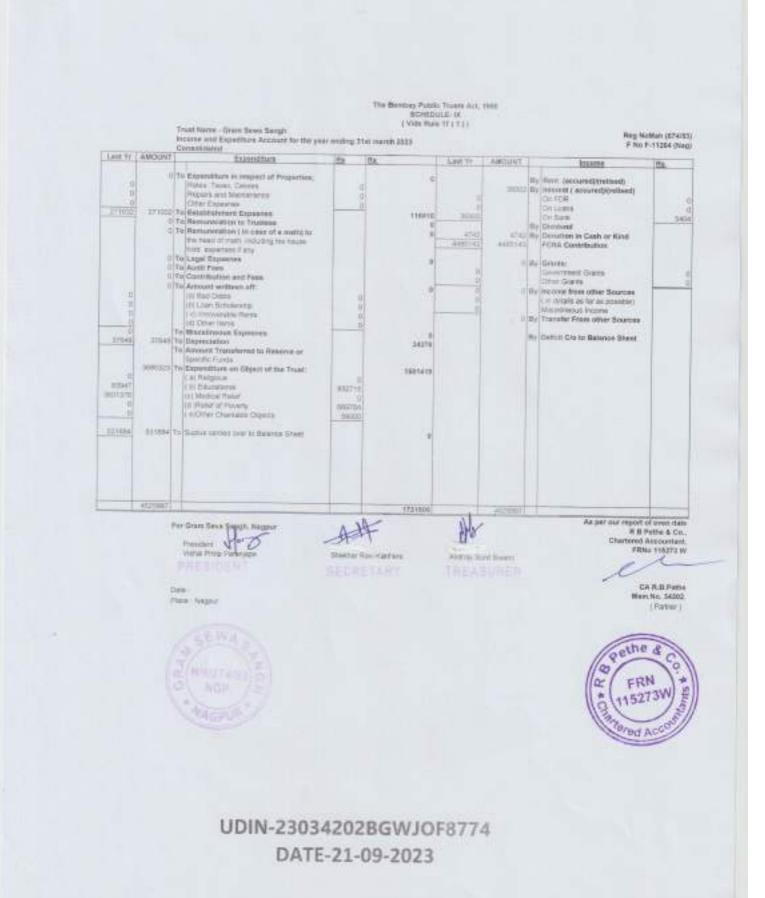

For R.B.Pethe &Co Chartered Accountants 115273W

Place : Nagpur

Date : 2(19)27

R.B.Pethe M No: 034202 SCHEDULE IX - C [VIDE RULE 32]

| Statement of Income to contribu                                                                                                                                                                                                                                                                                                                                                          | ition f     | for the year ending 31 March 2023                                                                                                                                               |
|------------------------------------------------------------------------------------------------------------------------------------------------------------------------------------------------------------------------------------------------------------------------------------------------------------------------------------------------------------------------------------------|-------------|---------------------------------------------------------------------------------------------------------------------------------------------------------------------------------|
| Name and Registered No. Of public trast                                                                                                                                                                                                                                                                                                                                                  | Flat<br>Reg | m Sewa Sangh Nagpur<br>No 206, Nirmala Apartment, Tilak Nagar, Nagpur-440010<br>Jistration No MAH 874/82 (Nagpur) dt 13.12.1993<br>Jiety Rag No F - 11264 (Nagpur) dt 12.2.1995 |
| Income as shown in the Income and expenditure<br>Account (Schedule IX)                                                                                                                                                                                                                                                                                                                   | Rs          | 14.58.052=00                                                                                                                                                                    |
| <ol> <li>items not chargeable to contribution under s</li> </ol>                                                                                                                                                                                                                                                                                                                         | ectio       | in 58 Rs and rule 32                                                                                                                                                            |
| <ul> <li>(i) Donations received from other public trust and<br/>Dharmdas</li> </ul>                                                                                                                                                                                                                                                                                                      | NII,        |                                                                                                                                                                                 |
| <ul><li>(ii) Grants received from Government and local<br/>authorities.</li></ul>                                                                                                                                                                                                                                                                                                        | NIL         |                                                                                                                                                                                 |
| (iii) Interest on sinking or Depreciation found.                                                                                                                                                                                                                                                                                                                                         | NIL         |                                                                                                                                                                                 |
| (iv) Amount spent for the purpose secular education.                                                                                                                                                                                                                                                                                                                                     | Rs          | 8.52.715=00                                                                                                                                                                     |
| (v) Amount spent for the purpose of Medical Relief                                                                                                                                                                                                                                                                                                                                       | NIL         |                                                                                                                                                                                 |
| (vi) Amount spent for the purpose veterinary<br>treatment of animals                                                                                                                                                                                                                                                                                                                     | NIL         |                                                                                                                                                                                 |
| <ul> <li>vii) Expenditure Incurred from donation for relief of<br/>distress cause by scarcity Drought flood fire or other<br/>natural calamity.</li> </ul>                                                                                                                                                                                                                               | NIL         |                                                                                                                                                                                 |
| <ul> <li>(viii) Deduction out of income from lands used for<br/>agriculture purpose.</li> <li>a. Land revenue and local funds cess.</li> <li>b. Rent payable to superior land lord.</li> <li>c. Cost of production, if lands are<br/>Cultivated by trust.</li> </ul>                                                                                                                     | NIL         |                                                                                                                                                                                 |
| <ul> <li>(ix) Deduction out of income from lands used for<br/>non-agriculture purpose.</li> <li>a. Assessment ceases and other Govt. and<br/>municipal taxes.</li> <li>b. Ground rent payable to superior land lond.</li> <li>c. Insurance premium.</li> <li>d. Repairs to 10 % gross rent of Building.<br/>Cost of collection at 4 % of Gross rent of<br/>Buildings lat out.</li> </ul> | NIL         |                                                                                                                                                                                 |
| <ul> <li>(x) Cost of collection of income or receipt from<br/>security, stocks etc. at 1 % of such income</li> </ul>                                                                                                                                                                                                                                                                     | NIL         |                                                                                                                                                                                 |
| (xi) Deduction of account of repairs in respect of<br>buildings not rented and yielding no income, at 10<br>percent of the estimated gross annual rent.                                                                                                                                                                                                                                  | NIL         |                                                                                                                                                                                 |
| Gross annual income chargeable to contribution.<br>(Amount of contribution contributed @ fix under<br>subsection (I) of section 58 and payable.)                                                                                                                                                                                                                                         | Rs          | 6,05,337=00                                                                                                                                                                     |
| Amount Charge @2 % as 58( 1)                                                                                                                                                                                                                                                                                                                                                             | Rs          | 12,106=74                                                                                                                                                                       |