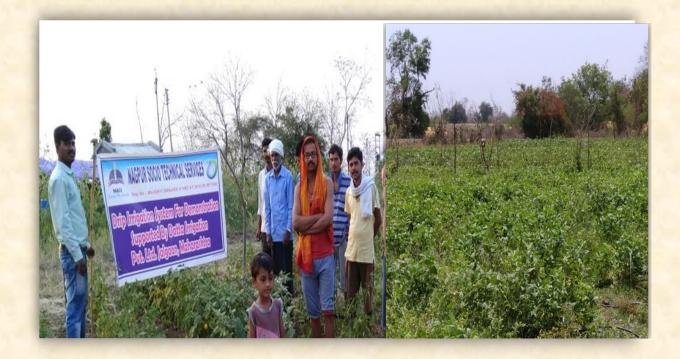

### DEMONSTRATION OF VEGETABLE CULTIVATION WITH DRIP IRRIGATION SYSTEM

The Gadchiroli and Chandrapur districts are amongst the most backward districts of Maharashtra. The agriculture is done in traditional way in the districts and it is dependent on monsoon rain. Mostly mono crop i.e. paddy is cultivated in the kharif season and the land is kept idle for remaining period (seasons) during the year due lack of irrigation facilities, extension services and new technology etc. In the view of this, NASS requested Datta Irrigation Pvt. Ltd. to support for drip system for an acre of land for demonstration of vegetable cultivation. Accordingly, the Datta Irrigation Pvt. Ltd. supported NASS the drip irrigation system. NASS has set up demonstration unit for summer vegetable cultivation in an acres of land at Filed cum training office at Saoli Tahsil of Chandrapur district with drip irrigation and fertigation.

The vegetables cultivated under demonstration were Brinjal, Tomatto, Bitter Guard, ladyfinger, cucumber coriander, Spinach, Methi, and Cauliflower. It is first time in the entire area, the vegetable were gown in summer with drip irrigation system and fertigation (liquid fertilizer). The growth was appreciated by many farmers. Around 150 farmers so far visited the demo plot and appreciated the growth of plants in summer. Many of them were also shown interest to adopt the same in coming years.