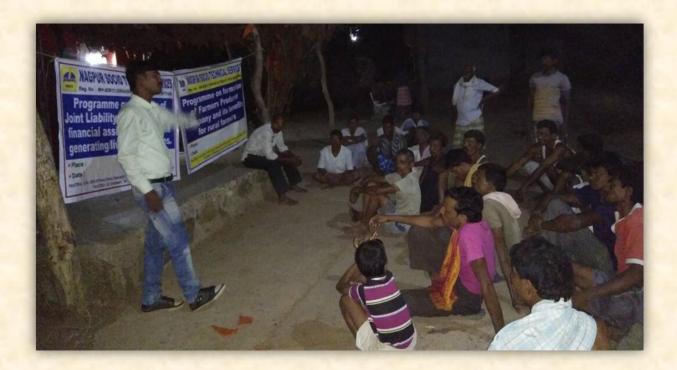

### WORKSHOP ON FORMATION OF ACTIVITY BASED JOINT LIABILITY GROUPS

Both Chandrapur and Gadchiroli district are situated in the north eastern side of the Maharashtra and among the most backward districts. The main occupation of rural population is agriculture in Chandrapur district and major livelihood is earned from forest produce and tendu leaves in Gadchiroli district. The agriculture is done in traditional manner and only mono crop either paddy or soyabean or other is taken. The land is kept idle for remaining period of the year due lack of irrigation facility, extension service, agriculture technology etc. Therefor people from both the districts migrate to nearby cities and neighboring states for labor work in construction work, agriculture labor etc.

On the other hand, stage of groundwater development in both the district is less than 20%. However, due to lack of know-how, financial problems and non-availability of infrastructure such as electricity on time, etc. farmers do not go for ground water extraction in spite of having huge scope for groundwater development.

The 80% of the farmland holdings are with the small and marginal farmers owning land up to 5 acres. For this category of farmers cost of groundwater development (bore well/dug well) and solar pump is not affordable. Secondly, long term loan for individual farmers for capital formation in agriculture from banking sector is not encouraging in both district due to the various reasons, one of the major reasons is NPA. However, in other hand it was seen that, some of the banks, mostly private banks are doing activity based lending through JLG mode. In the view of above, NASS being the expertise in hydrogeology (groundwater exploration) has formulated a scheme for creating irrigation facility by groundwater and energization through solar pumps through JLG mode. NASS has started mobilizing farmers from 3 to 4 talukas/blocks from Chandrapur and Gadchiroli districts. NASS has conducted workshops/ programs in Saoli, Mul Gadchiroli and Chamorshi Taluka of Chandrapur and Gadchroli districts of Maharashtra.