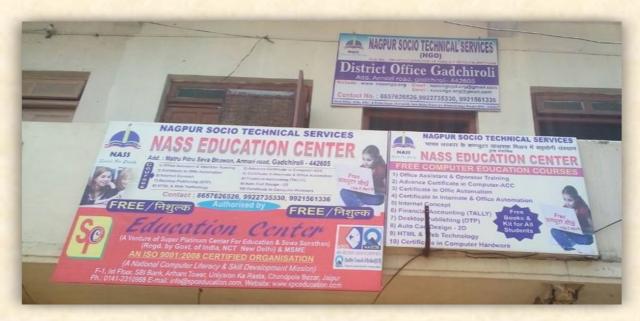

# • OPENING OF NASS EDUCATION CENTRE (SKILL DEVELOPMENT) AT GADCHIROLI DISTRICT OFFICE (MS)

National Skill Development Mission, launched by the government of India to provide skills to rural and urban youth of the country in the organised as well as unorganized sector for their better employability through opening more ITI's, Vocational Training Centres.

Further, as per 2001 census 72.2% of the total population is residing in rural area. Therefore, NASS felt need running skill development programmes for benefit of the rural youth of Chandrapur and Gadchiroli districts which among the most backward districts of Maharashtra. Therefore, the NASS started "NASS EDUCATION CENTER" at NASS district office at Gadchiroli during the year. The franchise was taken from SPC Education Centre.

The SPC EDUCATION CENTER (Under Social Education & Welfare Association) is registered under the Society Act 28 of 1958 & NCT Society Act 21, 1860 (Reg. No. S/68758) & Public Charitable Trust Act 1882 under section 60 vide Reg. No. 132/IV from Govt. of India N.C.T., Delhi. SPC is a leading Global Talent Development Organization provides "FREE COMPUTER EDUCATION" at very nominal charge. SPC also provide PMKVY- Digital India courses through "Training Centre" in pan India with different courses covering various fields.