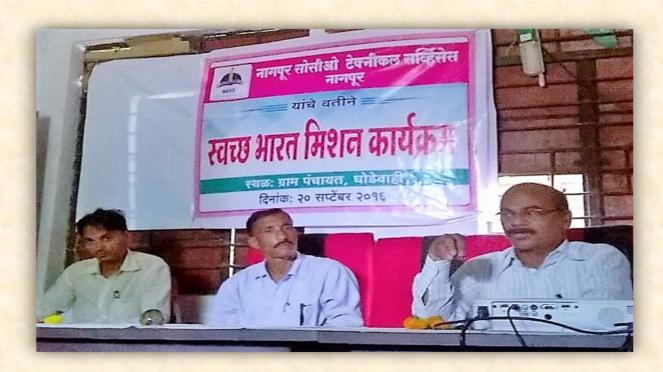

## AWARENESS PROGRAMME ON SWACHHA BHARAT ABHIYAN

Swachh Bharat Mission was launched on 2<sup>nd</sup> October 2014 by Hon'ble Prime Minister of India. Gramin swachh bharat mission is a mission implementing cleanliness programmes in the rural areas. Earlier many awareness programmes such as Total Sanitation Campaign, Nirmal Bharat Abhiyan, etc. about the environmental sanitation and personal cleanliness were launched by the Indian government. However, this programmes is more focusing on the changing of habit of individual towards the cleanliness and hygiene. This campaign is aimed to make rural areas free of open defecation till 2019.

In the rural area, Rs. 12000/- is given by govt. as incentives to construct the toilet at home. However, it was found the in villages that, the contract of toilet construction was given to local contractors by Gram Panchayats and local contractors as well as beneficiaries were not aware of proper design of construction of toilets as well of its proper use. Looking at the situation, NASS contacted the BDO of Saoli Tahsil in Chandrapur district expressed the interest of conducting the awareness progarmmes. The BDO agreed to conduct such programs. BDO has provided the training material and NASS conducted the successfully the programme in Saoli tehsil of Chandrapur district.