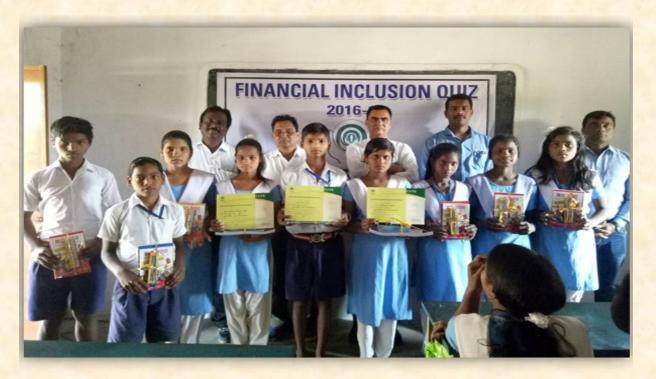

In the view of above there was urgent need to create awareness among the people particularly among the rural people regarding various options for cashless transactions such as Internet Banking, Mobile Banking, e-wallets, use of credit card, debit cards etc. The NABARD Odisha Regional Office has supported our district office at Nabarangpur for conducting 15 nos. of Digital Literacy Awareness Programmes (DFLAP) in the Nabarangpur district of Odisha. The 15 programmes were conducted in schools and other places successfully in the Nabarangpur district of Odisha.

Apart from the NABARD support, NASS out of its own source has created awareness on financial inclusion and digital financial literacy through "Financial Literacy VAN". Around 20 village in Chandrapur and Gadchiroli districts were covered under this programme.