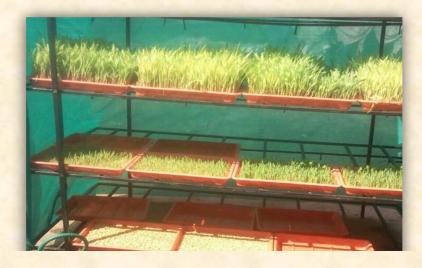

### PROGRAMME ON COMMERCIAL GOAT FARMING

Goat is commonly known as "poor Man's cow in India and it is very important occupation of dry land farming system. It is suitable for small and marginal farmers since initial investment is low. It is economically viable sector for rural people. However, it was seen in our operational area, that small and marginal farmers have 1 2 goats. Since farmers are engaged in agriculture activities, the proper care of goats are not

taken. The goats are send for open grazing and particularly in the rainy season, goats fall seek. Therefore, in the view of above NASS has started demonstration of goat farming with stall fed system by growing hydroponic Grass at its training cum field office in Saoli tehsil of Chan-

drapur district. Initially, the experiment with 10 +1 goats are is being done. The goats are fed hydroponic grass as well as medical care also being taken properly. Few training programmes were organised for farmers from Saoli tehsil of Chandrapur districts. Since it is learning phase for NASS also, after the result, it will be propagated in the next financial year in the area and more farmers will be benefited out this activity.