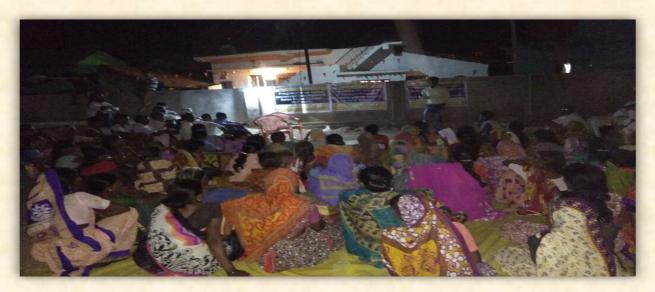

#### AWARENESS PROGRAMME ON LEGALS RIGHTS OF WOMEN

The Gadchiroli district is one of the most backward districts in Maharashtra. It is tribal dominated district. In the Gadchirli district, among Trible, Rural and Urban communities due to lack of awareness and knowledge of various acts under the law, day by day the domestic violence against the women are increasing. The women have always been ill-treated and deprived of their right to life and personal liberty as provided under the constitution of India. Therefore, there is a need to make aware the women regarding their legal rights. The awareness programme was conducted in Gadchiroli Tahsil of Gadhirli district and the provisions under the 'Protection of Women from Domestic Violence Act, 2005' were communicated to women. The in-depth information's as below were given to the women those participated in the programme.

According to this act every women who have been deprived of their right to life by the act of husband or relatives of the husband, can file a complaint to the protection officer, police officer or magistrate in the form of 'Domestic Incident Report' (Similar to FIR). Complaint can be filed by the victim /aggrieved person or relatives, it will be considered as the prima-facie evidence of the offence. Every 'Domestic Incident Report' has to be prepared by the Protection Officer which will assist in the further investigation of the incidence. The protection officer will pass certain orders i.e. protection of the women, custody of respondent and order of monetary relief to the victim." The detail information on other laws such as female foeticide, dowry prohibition act, married women property act etc. were also been given. The advocate from Jilasatra Nayalay Gadchiroli was invited for the programme.