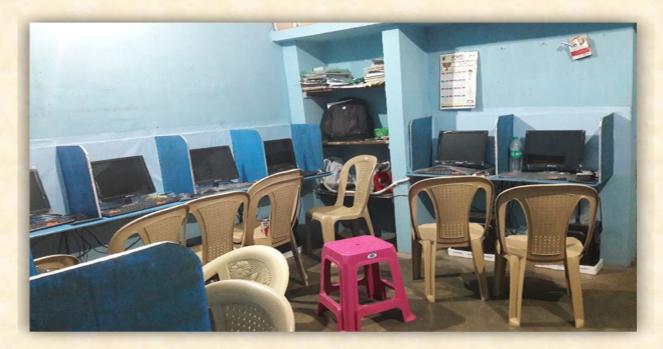

# • OPENING OF NASS EDUCATION CENTRE (SKILL DEVELOPMENT) AT GADCHIROLI DISTRICT OFFICE (MS)

National Skill Development Mission, launched by the government of India to provide skills to rural and urban youth of the country in the organised as well as unorganized sector for their better employability through opening more ITI's, Vocational Training Centres.

Further, as per 2001 census 72.2% of the total population is residing in rural area. Therefore, NASS felt need running skill development programmes for benefit of the rural youth of Chandrapur and Gadchiroli districts which among the most backward districts of Maharashtra. Therefore, the NASS started "NASS EDUCATION CENTER" at NASS district office at Gadchiroli during the year. The franchise was taken from SPC Education Centre.

Through the "NASS EDUCATUON CENTRE" free computer courses as follows will be taught to the rural poor form Chandrapur and Gadchiroli district.

- 1. Office assistant & operator training
- 2.Advance certificate in computer-ACC
- 3. Certificate in office automation
- 4. Certificate in internet & office automation
- 5.Internet concept
- 6. Financial accounting (TALLY)
- 7.Desktop publishing (DTP)
- 8.Auto cad design-2D
- 9.Internet & web technology
- 10.Certificate in computer hardware