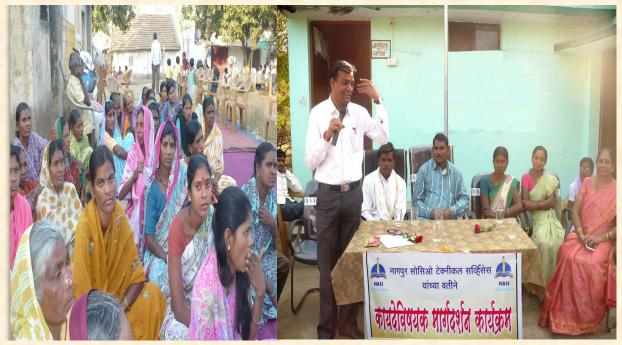

In the view of above there was urgent need to create awareness among the people particularly among the rural people regarding various options for cashless transactions such as Internet Banking, Mobile Banking, e-wallets, use of credit card, debit cards etc. The NABARD Odisha Regional Office has supported our district office at Nabarangpur for conducting 15 nos. of Digital Literacy Awareness Programmes (DFLAP) in the Nabarangpur district of Odisha. The 15 programmes were conducted in schools and other places successfully in the Nabarangpur district of Odisha.

Apart from the NABARD support, NASS out of its own source has created awareness on financial inclusion and digital financial literacy through "Financial Literacy VAN". Around 20 village in Chandrapur and Gadchiroli districts were covered under this programme.