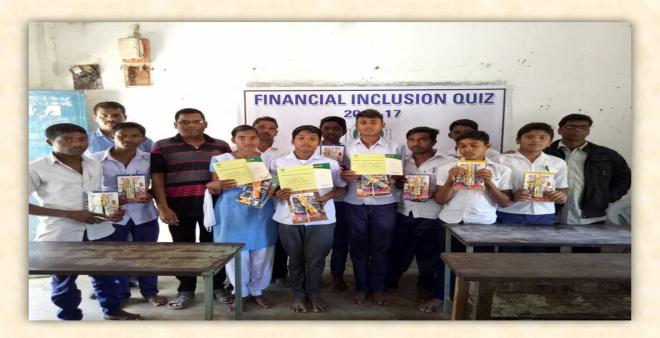

In the view of above there was urgent need to create awareness among the people particularly among the rural people regarding various options for cashless transactions such as Internet Banking, Mobile Banking, e-wallets, use of credit card, debit cards etc. The NABARD Odisha Regional Office has supported our district office at Nabarangpur for conducting 15 nos. of Digital Literacy Awareness Programmes (DFLAP) in the Nabarangpur district of Odisha. The 15 programmes were conducted in schools and other places successfully in the Nabarangpur district of Odisha.

Apart from the NABARD support, NASS out of its own source has created awareness on financial inclusion and digital financial literacy through "Financial Literacy VAN". Around 20 village in Chandrapur and Gadchiroli districts were covered under this programme.