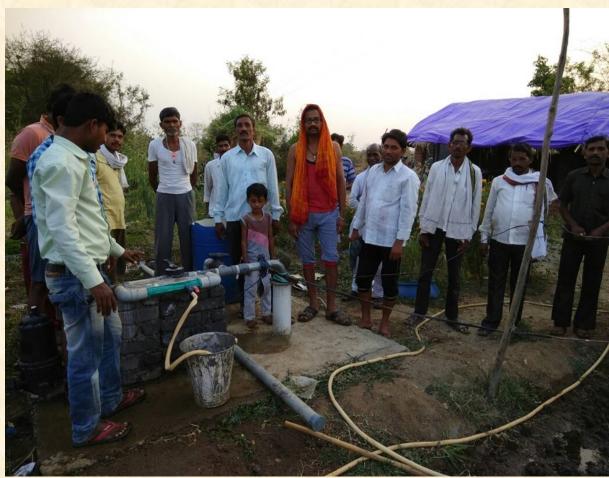

### PROGRAMME ON USE OF DRIP IRRIGATION SYSTEM FOR VEGETABLE CULTIVA-TION

The demonstration plot was established for summer vegetable cultivation with an objective to show case the benefits of drip irrigation system along with fertigation for increasing in productivity and saving of water as well as for the imparting taring to the farmers in the area. The NASS training cum filed office is situated in Saoli Tahsil of Chandrapur districts.

The office is at the border of Chandrapur and Gadchiroli district. Therefore, the farmers from both the districts are benefited out our intervention. The 05 on location training programmes at NASS filed cum training office on use of drip irrigation and fertigation were conducted. Total 250 farmers were imparted training from Saoli and Mul Tahsils of Chandrapur districts and Gadchiroli and Chamorshi Tahsils of Gadchiroli districts. Apart from on location trainings, the 05 training programmes on other places in Saoli tehsil of Chandrapur districts were also organised.